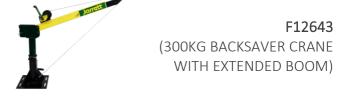

ontal at 300kg S.W.L
- Min retracted height = 1300 vertical 1330 horizontal at 250kg S.W.L

#### 8000 Series Brake Winch as supplied:

Model: F18230 Gear Ratio: 5:1 Application: Lifting

Rated Capacity: 300kg (2940N)

Mass (Winch only): 6kg Type of Brake: Self Actuating Drum Diameter: 50mm Flange Diameter: 130mm Drum Width: 52mm Cable size: Ø5mm

Maximum Cable Capacity: 15m x Ø5mm Max. Effort on handle at Rated Load: 26kg

Cable Breaking Strain: 1855kg

Cable (Galv) as supplied: 7.5m x Ø5mm

Fastening Device: Snap Hook

### Notes:

- Recommended for lifting applications.
- Webbing cannot be used on these winches.
- Self actuating brake requires a minimum of 18kg to operate safely.
- Jarrett Winches and Cranes are not designed for the movement of people.



# F13643W WITH EXTENDED BOOM)





### F12643GR (300KG GALVANISED BACKSAVER CRANE EXTENDED BOOM WITH 7.5M ROPE)