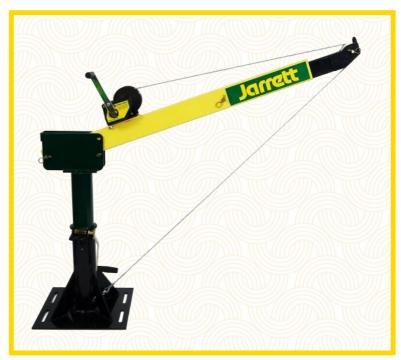

# F12643R

## 300KG BACKSAVER CRANE ROPE WITH EXTENDED BOOM

#### **Backsaver Crane:**

- Max extended height = 1960 vertical 1526 horizontal at 200kg S.W.L
- Min extended height = 1460 vertical 1770 horizontal at 150kg S.W.L
- Max retracted height = 1687 vertical 1126 horizontal at 300kg S.W.L
- Min retracted height = 1300 vertical 1330 horizontal at 250kg S.W.L

#### 8000 Series Brake Winch as supplied:

Model: F18230 Gear Ratio: 5:1 Application: Lifting

Rated Capacity: 300kg (2940N)

Mass (Winch only): 6kg Type of Brake: Self Actuating Drum Diameter: 50mm Flange Diameter: 130mm Drum Width: 52mm Cable size: Ø5mm